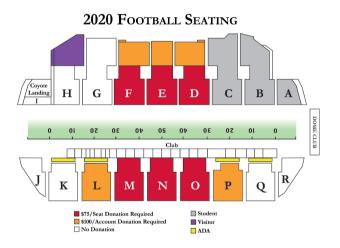

#### **FOOTBALL SEATING**

Howling Pack members can purchase football season tickets within the priority sections (red and orange) in the DakotaDome. To purchase seats in the red section, you will be required to have an annual membership level equivalent to \$75 per seat purchased. For example, if you had 4 seats in Section N, you would be required to be a Howling Pack member at the \$300 level or above.

#### **FOOTBALL PARKING**

Howling Pack members at the red club level who purchase season ticket(s), and members at the silver club level or higher, have access to priority parking. Tailgate Nation is in Lot B. Priority will be given to Howling Pack members and season ticket holders based on Coyote Points.

#### **NEW THIS YEAR**

Parking lots will be prioritized based on 2020-2021 membership level. For more information about parking, visit **goyotes.com**.