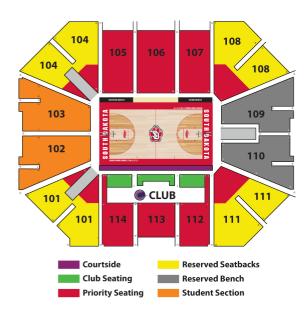

#### **BASKETBALL SEATING**

Howling Pack members can purchase basketball season tickets within the priority sections (red, green and purple) in the Sanford Coyote Sports Center. Howling Pack members can also purchase single game tickets for basketball ahead of general public sale dates.

#### **BASKETBALL PARKING**

Howling Pack members at the red club level who purchase season ticket(s), and members at the silver club level or higher, have access to priority parking.

#### **NEW THIS YEAR**

Parking lots will be prioritized based on 2020-2021 membership level. For more information about parking, visit **goyotes.com**.

To purchase tickets, please visit goyotes.com/tickets or call 605-677-5959. With questions on parking passes or Coyote Points, please inquire via email at tickets@usd.edu or by calling 605-677-5959.