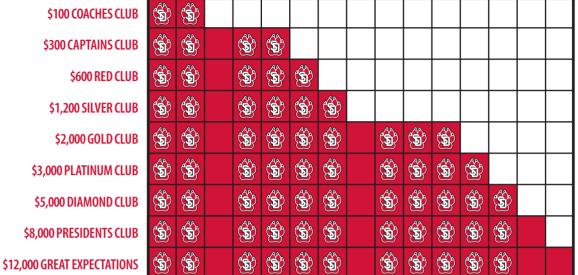

In addition to the benefits listed in the graph, all Howling Pack memberships will receive:

- 10% off at USD Charlie's Store
- Membership keychain
- Window decal
- Invitation to special events & athletic functions
- Howling Pack Insider e-newsletter
- Recognition on goyotes.com

Unavailable to members who waive benefits

For more information regarding member benefits, go to howlingpack.com

<sup>\*</sup>Season ticket holders only

<sup>\*\*</sup>Season ticket holders only & based on Coyote Points